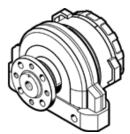

## semi-rotary drive DSRL-25-180-P-FW

Part number: 30656

Classic

Rotary vane principle, infinitely adjustable swivel angle. The stop system is separate from the rotary vane so that any forces which occur are absorbed by the stop cams and cushioned via flexible plastic pads.

## Data sheet

| Feature                         | Value                                                    |
|---------------------------------|----------------------------------------------------------|
| Size                            | 25                                                       |
| Cushioning angle                | 1.8 deg                                                  |
| Rotation angle adjustment range | 0 180 deg                                                |
| Swivel angle                    | 0 180 deg                                                |
| Cushioning                      | P: Flexible cushioning rings/plates at both ends         |
| Assembly position               | Any                                                      |
| Mode of operation               | double-acting                                            |
| Design structure                | Rotary vane                                              |
| Position detection              | No                                                       |
| Operating pressure              | 1.5 8 bar                                                |
| Max. swivel frequency at 6 bar  | 3 Hz                                                     |
| Operating medium                | Compressed air in accordance with ISO8573-1:2010 [7:-:-] |
| Ambient temperature             | -10 60 °C                                                |
| Theoretical torque at 6 bar     | 5 Nm                                                     |
| Product weight                  | 500 g                                                    |
| Mounting type                   | with through hole                                        |
| Pneumatic connection            | M5                                                       |
| Material of drive shaft         | Steel                                                    |
|                                 | Nickel plated                                            |
| Material seals                  | NBR                                                      |