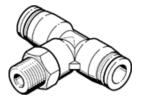

## push-in T-fitting QST-1/8-8 Part number: 153109

★ Core product range

360° orientable, male thread with external hexagon.